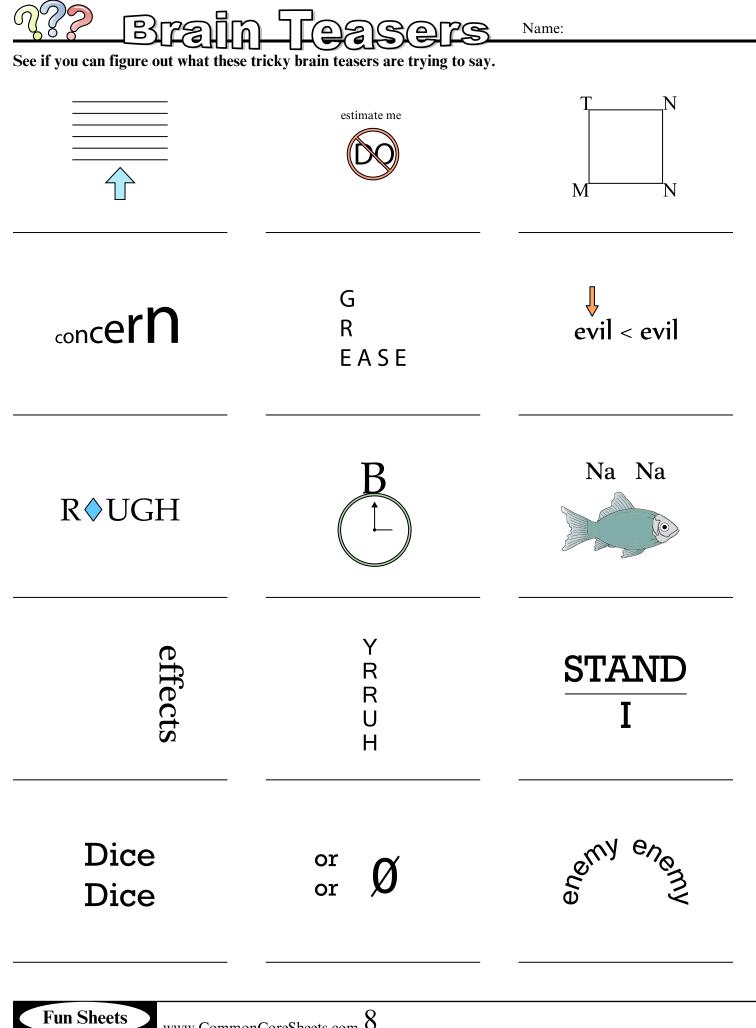

|
| United States                    | Parallel Bars                         | Poison Ivy                      |
| <b>\$1,000</b><br>ma             | sore<br>sight sore<br>sore<br>sore    | LEM<br>Ade                      |
| Grandma                          | A sight for sore eyes                 | Lemonade                        |
| S - 5,280 ft                     | B B B B B B B B B B B B B B B B B B B | sugar<br>please                 |
| Smile                            | Behave                                | Pretty Please with sugar on top |
| \$\$\$\$\$                       | EXXPOSURE                             | CHHIGH<br>HIGH<br>JAHOIN        |
| Fork over the money              | Double Exposure                       | High Seas                       |



Fun Sheets