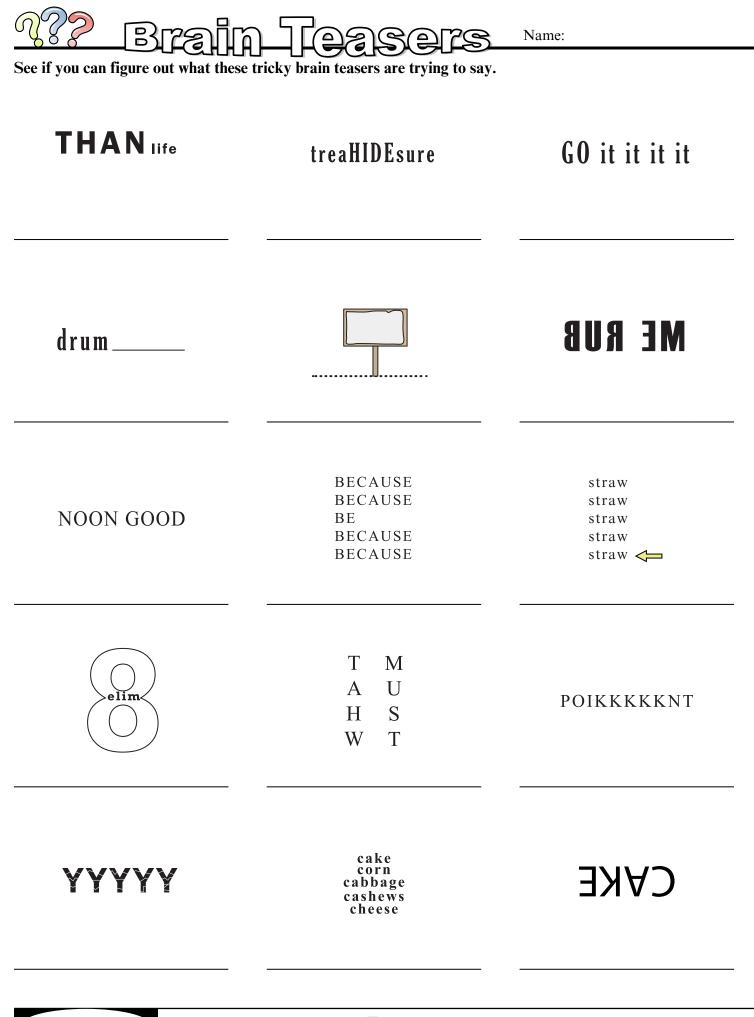

See if you can figure out what these tricky brain teasers are trying to say.

Fun Sheets www.CommonCoreSheets.com 4

| e if you can figure out what these | tricky brain teasers are trying to say. | Name:                     |
|------------------------------------|-----------------------------------------|---------------------------|
| SHI<br>R<br>T                      | ROT                                     | <u>RUNNING</u><br>MT      |
| OHIOWA                             | B B<br>A A<br>R R                       | lpoiseV                   |
| <b>\$1,000</b><br>ma               | sore<br>sight sore<br>sore<br>sore      | LEM<br>ADE                |
| S - 5,280 ft                       | B B B B B B B B B B B B B B B B B B B   | sugar<br>please           |
| \$\$\$\$\$                         | EXXPOSURE                               | GHHIGH<br>H<br>S<br>MHOIN |
| Fun Sheets                         |                                         |                           |