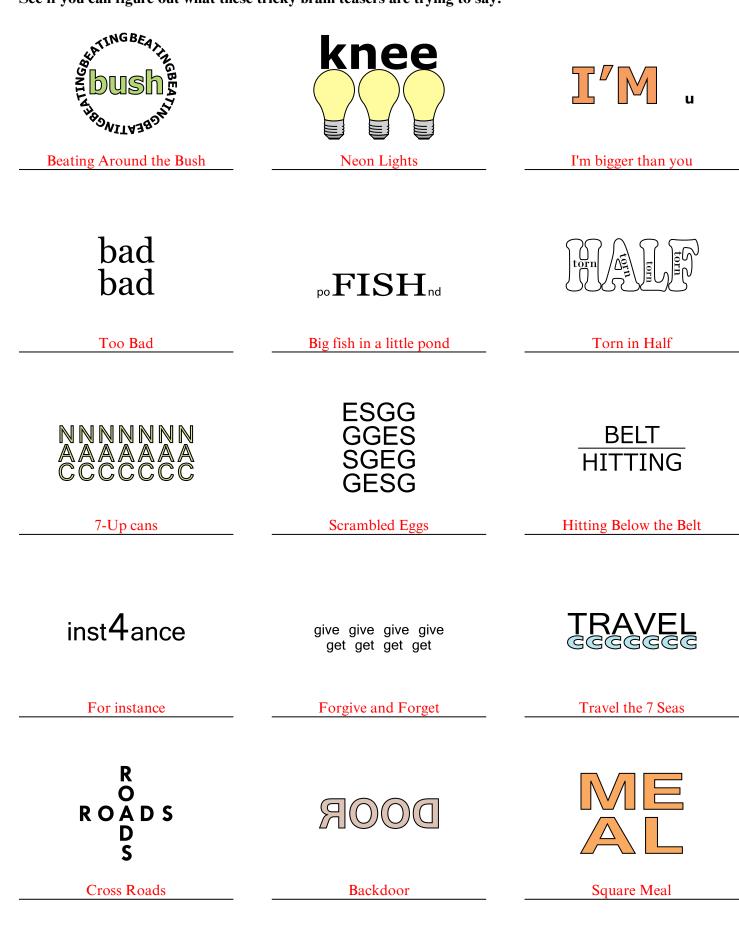

See if you can figure out what these tricky brain teasers are trying to say.

Fun Sheets www.CommonCoreSheets.com 4

| e if you can figure out what these | tricky brain teasers are trying to say. | Name:                     |
|------------------------------------|-----------------------------------------|---------------------------|
| SHI<br>R<br>T                      | ROT                                     | <u>RUNNING</u><br>MT      |
| OHIOWA                             | B B<br>A A<br>R R                       | lpoiseV                   |
| <b>\$1,000</b><br>ma               | sore<br>sight sore<br>sore<br>sore      | LEM<br>ADE                |
| S - 5,280 ft                       | B B B B B B B B B B B B B B B B B B B   | sugar<br>please           |
| \$\$\$\$\$                         | EXXPOSURE                               | GHHIGH<br>H<br>S<br>MHOIN |
| Fun Sheets                         |                                         |                           |

| if you can figure out what these | tricky brain teasers are trying to sa |                                 |
|----------------------------------|---------------------------------------|---------------------------------|
| SHI<br>R<br>T                    | ROT                                   | <u>RUNNING</u><br>MT            |
| T-Shirt                          | Rotten Apple                          | Running on Empty                |
| OHIOWA                           | B B<br>A A<br>R R                     | IpoiseV                         |
| United States                    | Parallel Bars                         | Poison Ivy                      |
| <b>\$1,000</b><br>ma             | sore<br>sight sore<br>sore<br>sore    | LEM<br>Ade                      |
| Grandma                          | A sight for sore eyes                 | Lemonade                        |
| S - 5,280 ft                     | B B B B B B B B B B B B B B B B B B B | sugar<br>please                 |
| Smile                            | Behave                                | Pretty Please with sugar on top |
| \$\$\$\$\$                       | EXXPOSURE                             | CHHIGH<br>HIGH<br>JAHOIN        |
| Fork over the money              | Double Exposure                       | High Seas                       |