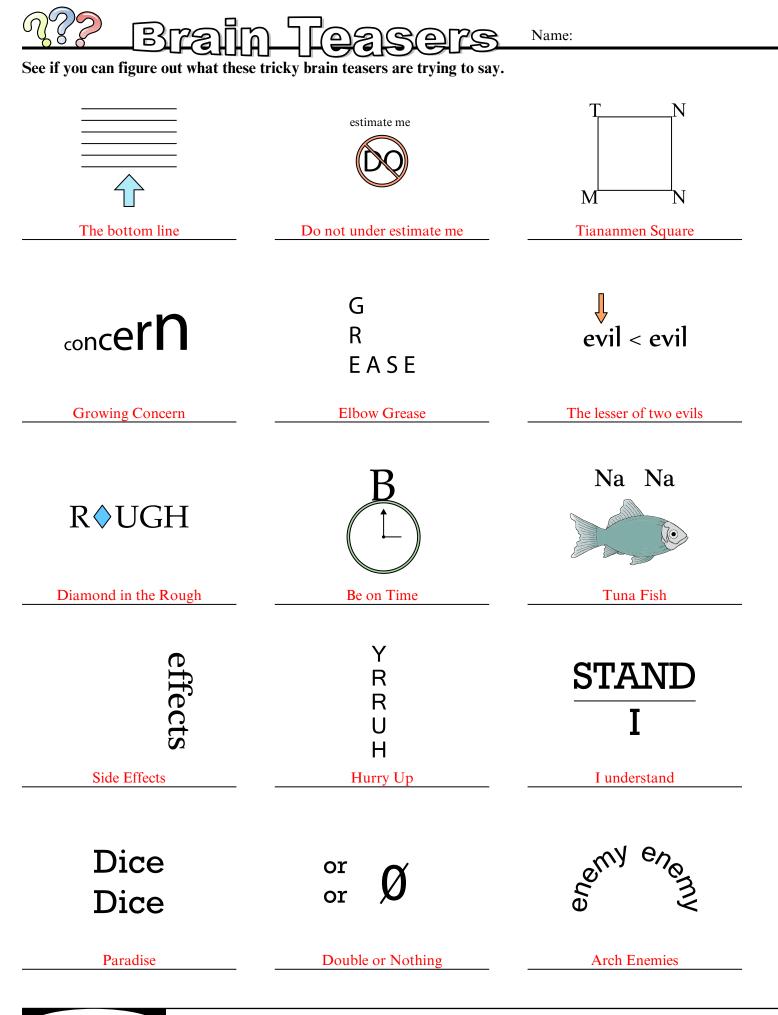

|
| United States                    | Parallel Bars                         | Poison Ivy                      |
| <b>\$1,000</b><br>ma             | sore<br>sight sore<br>sore<br>sore    | LEM<br>Ade                      |
| Grandma                          | A sight for sore eyes                 | Lemonade                        |
| S - 5,280 ft                     | B B B B B B B B B B B B B B B B B B B | sugar<br>please                 |
| Smile                            | Behave                                | Pretty Please with sugar on top |
| \$\$\$\$\$                       | EXXPOSURE                             | CHHIGH<br>HIGH<br>JAHOIN        |
| Fork over the money              | Double Exposure                       | High Seas                       |



Fun Sheets