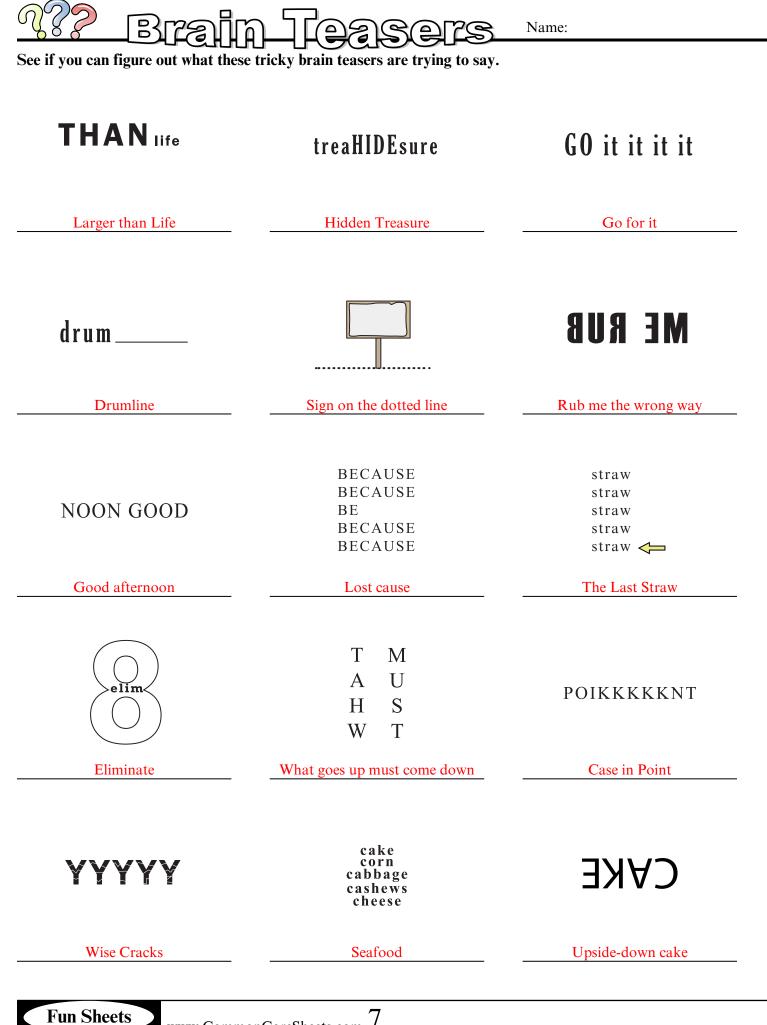

| if you can figure out what these | tricky brain teasers are trying to sa |                                 |
|----------------------------------|---------------------------------------|---------------------------------|
| SHI<br>R<br>T                    | ROT                                   | <u>RUNNING</u><br>MT            |
| T-Shirt                          | Rotten Apple                          | Running on Empty                |
| OHIOWA                           | B B<br>A A<br>R R                     | IpoiseV                         |
| United States                    | Parallel Bars                         | Poison Ivy                      |
| <b>\$1,000</b><br>ma             | sore<br>sight sore<br>sore<br>sore    | LEM<br>Ade                      |
| Grandma                          | A sight for sore eyes                 | Lemonade                        |
| S - 5,280 ft                     | B B B B B B B B B B B B B B B B B B B | sugar<br>please                 |
| Smile                            | Behave                                | Pretty Please with sugar on top |
| \$\$\$\$\$                       | EXXPOSURE                             | CHHIGH<br>HIGH<br>JAHOIN        |
| Fork over the money              | Double Exposure                       | High Seas                       |