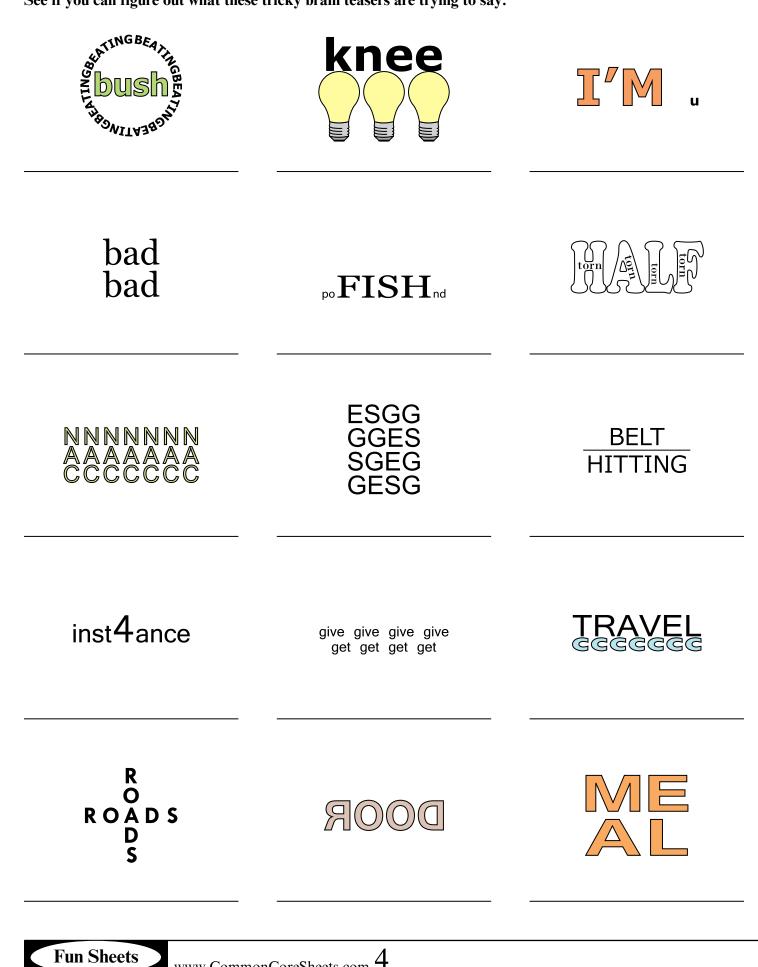

See if you can figure out what these tricky brain teasers are trying to say.

Fun Sheets www.CommonCoreSheets.com 4

| e if you can figure out what these | tricky brain teasers are trying to say. | Name:                     |
|------------------------------------|-----------------------------------------|---------------------------|
| SHI<br>R<br>T                      | ROT                                     | <u>RUNNING</u><br>MT      |
| OHIOWA                             | B B<br>A A<br>R R                       | lpoiseV                   |
| <b>\$1,000</b><br>ma               | sore<br>sight sore<br>sore<br>sore      | LEM<br>ADE                |
| S - 5,280 ft                       | B B B B B B B B B B B B B B B B B B B   | sugar<br>please           |
| \$\$\$\$\$                         | EXXPOSURE                               | GHHIGH<br>H<br>S<br>MHOIN |
| Fun Sheets                         |                                         |                           |

| if you can figure out what these | tricky brain teasers are trying to sa |                                 |
|----------------------------------|---------------------------------------|---------------------------------|
| SHI<br>R<br>T                    | ROT                                   | <u>RUNNING</u><br>MT            |
| T-Shirt                          | Rotten Apple                          | Running on Empty                |
| OHIOWA                           | B B<br>A A<br>R R                     | IpoiseV                         |
| United States                    | Parallel Bars                         | Poison Ivy                      |
| <b>\$1,000</b><br>ma             | sore<br>sight sore<br>sore<br>sore    | LEM<br>Ade                      |
| Grandma                          | A sight for sore eyes                 | Lemonade                        |
| S - 5,280 ft                     | B B B B B B B B B B B B B B B B B B B | sugar<br>please                 |
| Smile                            | Behave                                | Pretty Please with sugar on top |
| \$\$\$\$\$                       | EXXPOSURE                             | CHHIGH<br>HIGH<br>JAHOIN        |
| Fork over the money              | Double Exposure                       | High Seas                       |